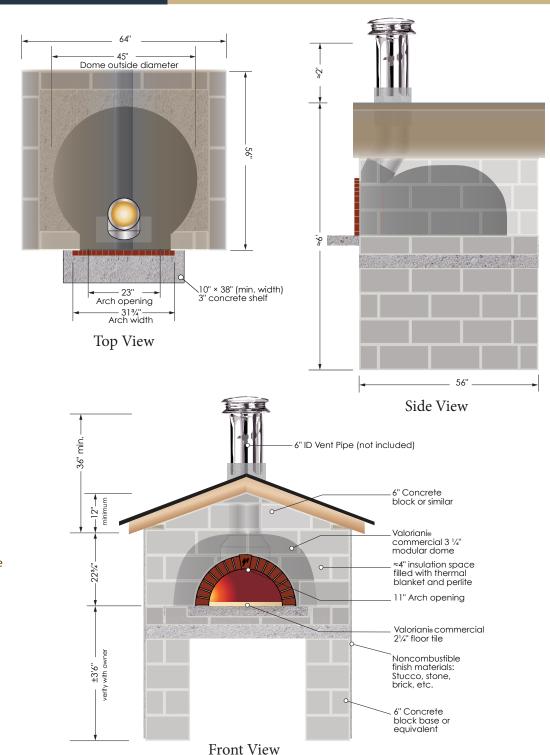

# Masonry Assembled

MODEL: PRIMA 100 AOS

GABLE ROOF ENCLOSURE

RESIDENTIAL WOOD FIRED OVEN

#### **CLEARANCES:**

The oven shall be installed a minimum of 2" away from combustible material from back wall to oven and side wall to oven.

#### **VENTING:**

The oven is direct vented with an 8" chimney pipe listed to the UL 103 HT standard. The chimney starts with an anchor plate and requires a minimum rise of 36" for the oven to properly draft. The Chimney must terminate to a UL listed spark arrestor installed 2' taller than any structure within a 10' radius. Venting is not included as it varies depending on installation requirements.

# FLOOR HEIGHT:

44 inches.

#### SHELF:

Concrete shelf to be covered with granite or similar material. Exact dimensions subject to owners preference.