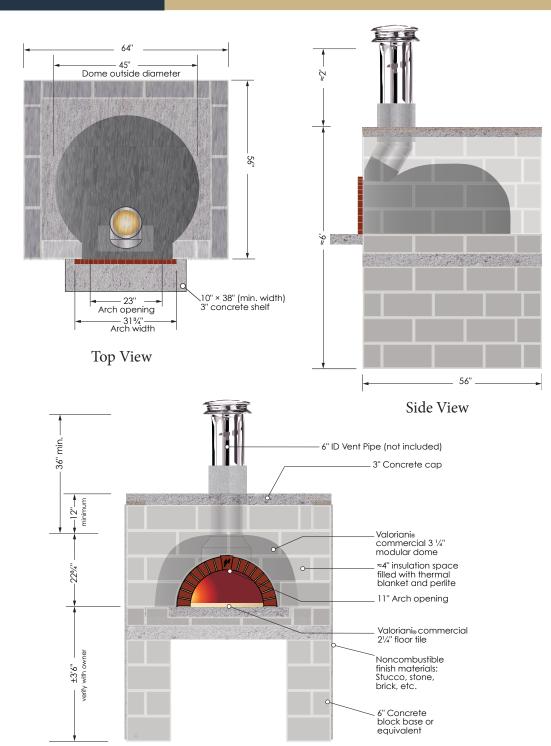

#### **CLEARANCES:**

The oven shall be installed a minimum of 2" away from combustible material from back wall to oven and side wall to oven.

## **VENTING:**

The oven is direct vented with an 8" chimney pipe listed to the UL 103 HT standard. The chimney starts with an anchor plate and requires a minimum rise of 36" for the oven to properly draft. The Chimney must terminate to a UL listed spark arrestor installed 2' taller than any structure within a 10' radius. Venting is not included as it varies depending on installation requirements.

#### FLOOR HEIGHT:

44 inches.

### SHELF:

Concrete shelf to be covered with granite or similar material. Exact dimensions subject to owners preference.