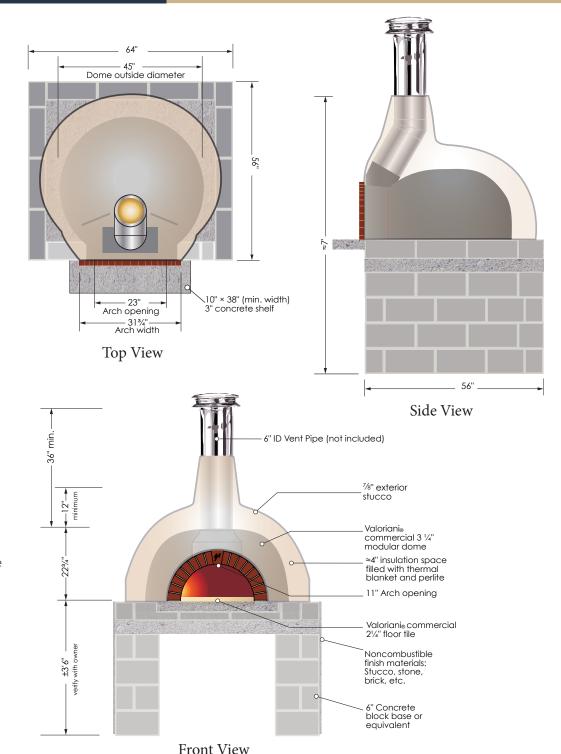

#### **CLEARANCES:**

The oven shall be installed a minimum of 2" away from combustible material from back wall to oven and side wall to oven.

#### **VENTING:**

The oven is direct vented with an 8" chimney pipe listed to the UL 103 HT standard. The chimney starts with an anchor plate and requires a minimum rise of 36" for the oven to properly draft. The Chimney must terminate to a UL listed spark arrestor installed 2' taller than any structure within a 10' radius. Venting is not included as it varies depending on installation requirements.

#### FLOOR HEIGHT:

44 inches.

#### SHELF:

Concrete shelf to be covered with granite or similar material. Exact dimensions subject to owners preference.