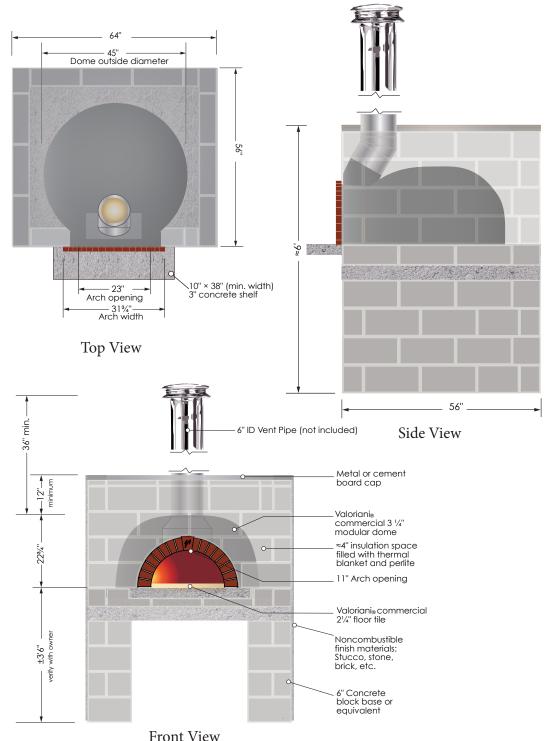

## **CLEARANCES:**

The oven shall be installed a minimum of 2" away from combustible material from back wall to oven and side wall to oven.

# **VENTING:**

The oven is direct vented with an 8" chimney pipe listed to the UL 103 HT standard. The chimney starts with an anchor plate and requires a minimum rise of 36" for the oven to properly draft. The Chimney must terminate to a UL listed spark arrestor installed 2' taller than any structure within a 10' radius. Venting is not included as it varies depending on installation requirements.

#### FLOOR HEIGHT:

44 inches.

## SHELF:

Concrete shelf to be covered with granite or similar material. Exact dimensions subject to owners preference.