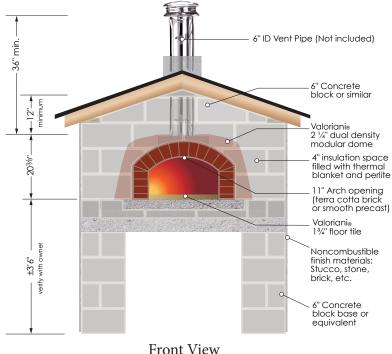

### **VENTING:**

The oven is direct vented with a 6" chimney pipe listed to the UL 103 HT standard. The chimney starts with an anchor plate and requires a minimum rise of 36" for the oven to properly draft. The Chimney must terminate to a UL listed spark arrestor installed 2' taller than any structure within a 10' radius. Venting is not included as it varies depending on installation requirements.

#### FLOOR HEIGHT:

44 inches.

#### SHELF:

Concrete shelf to be covered with granite or similar material. Exact dimensions subject to owners preference.

# **UTILITIES:**

No electricity or gas required.