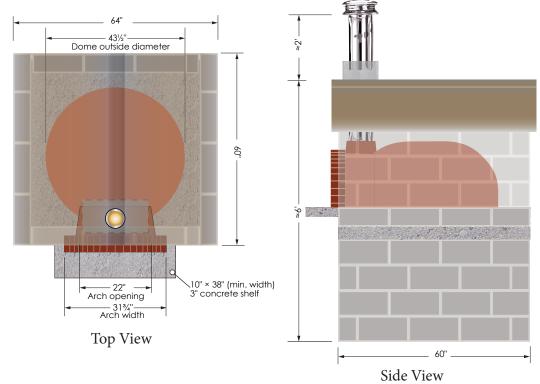

#### **CLEARANCES:**

The oven shall be installed a minimum of 2" away from combustible material from back wall to oven and side wall to oven.

#### FLOOR HEIGHT:

44 inches.

#### SHELF:

Concrete shelf to be covered with granite or similar material. Exact dimensions subject to owners preference.