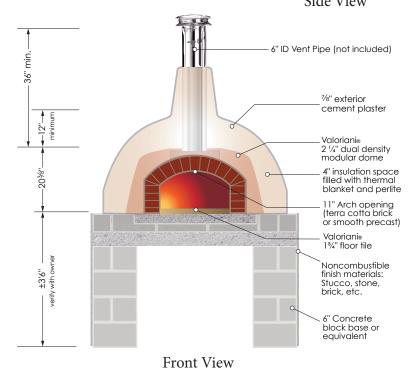

#### **VENTING:**

The oven is direct vented with a 6" chimney pipe listed to the UL 103 HT standard. The chimney starts with an anchor plate and requires a minimum rise of 36" for the oven to properly draft. The Chimney must terminate to a UL listed spark arrestor installed 2' taller than any structure within a 10' radius. Venting is not included as it varies depending on installation requirements.