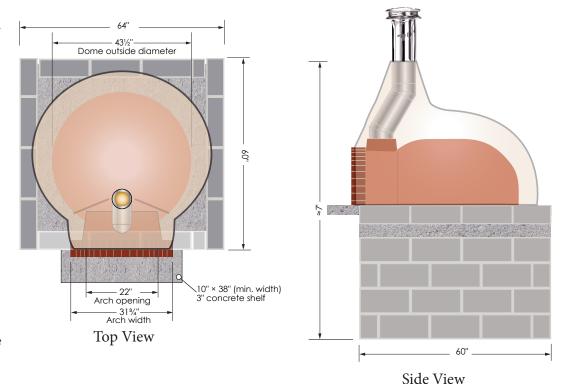

#### FLOOR HEIGHT:

44 inches.

#### SHELF:

Concrete shelf to be covered with granite or similar material. Exact dimensions subject to owners preference.