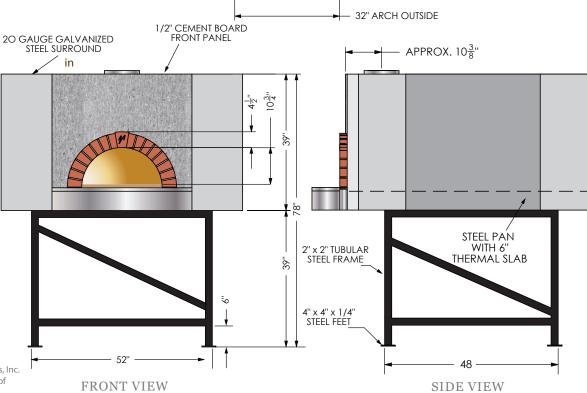

## **CLEARANCES:**

Install the oven with a minimum 1 inch clearance on sides and back to combustible construction. Consult the manual for enclosure instructions.

#### SHELF:

Stainless steel shelf bolts to oven. Shelf to be covered with non-combustible material provided by installer.

WEIGHT: 4300 lb.