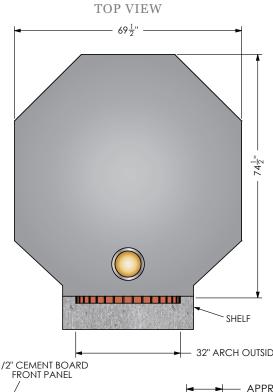

#### SHELF:

Stainless steel shelf bolts to oven. Shelf to be covered with non-combustible material provided by installer.

WEIGHT: 4300 lb.