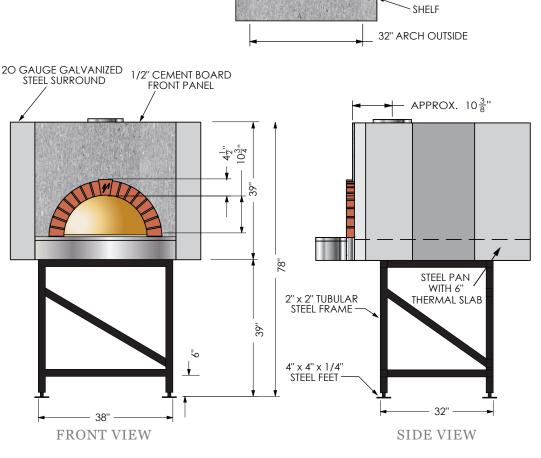

### MODEL: 100 PA BUILT-IN ENCLOSURE

COMMERCIAL WOOD FIRED OVEN

TOP VIEW

53<u>3</u>" -

20<u>%</u>"

#### SHELF:

Stainless steel shelf bolts to oven. Shelf to be covered with non-combustible material provided by installer.