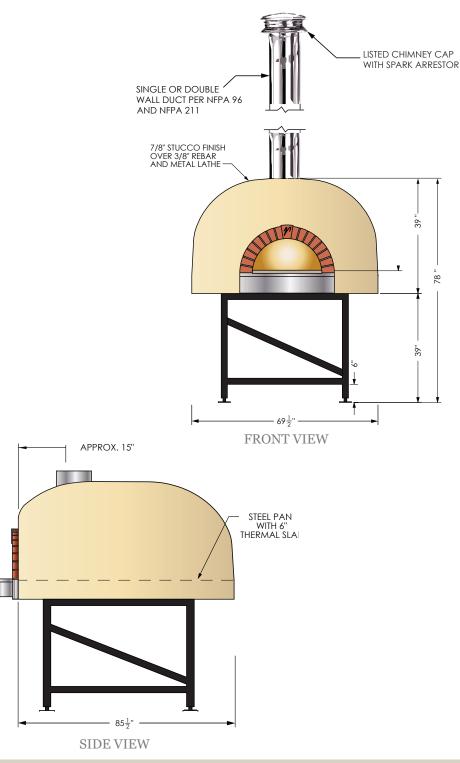

# MODEL: 180 X 140 PA NEAPOLITAN DOME ENCLOSURE COMMERCIAL WOOD-FIRED OVEN

- 82

### **CLEARANCES:**

Install the oven with a minimum 1 inch clearance on sides and back to combustible construction.

#### **VENTING:**

Direct vent using 8 inch chimney pipe listed to UL 103 HT and installed per UL 737.

#### SHELF:

Stainless steel shelf bolts to oven. Shelf to be covered with non-combustible material provided by installer.

**WEIGHT: 4800 lb.** 