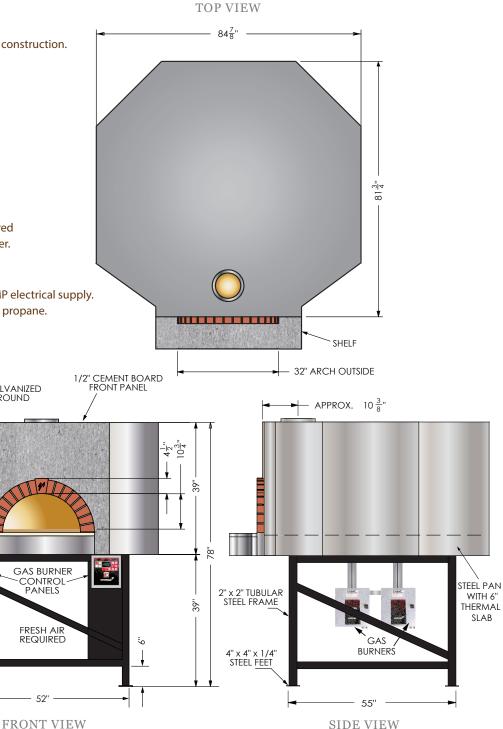

#### CLEARANCES:

Install the oven with a minimum 1 inch clearance on sides and back to combustible construction. Consult the manual for enclosure instructions.

### SHELF:

Stainless steel shelf bolts to oven. Shelf to be covered with non-combustible material provided by installer.

### **UTILITIES:**

Provide 3/4" N.P.T. gas supply and 120VAC / 1.1 AMP electrical supply. 232,000 total BTU (116,000 BTU /burner) natural or propane.

20 GAUGE GALVANIZED STEEL SURROUND

San J

GAS BURNER

CONTROL

**PANELS** 

REQUIRED

52"