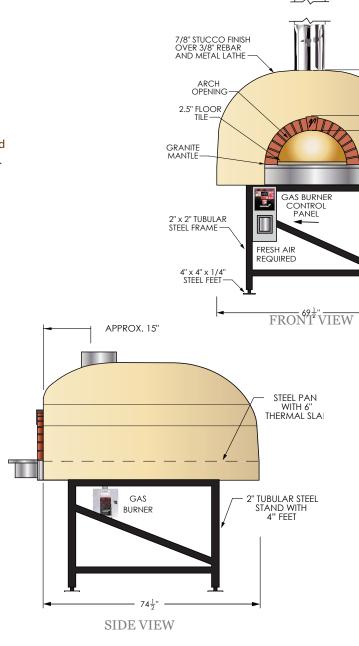

### MODEL: G160 x 140 PA NEAPOLITAN DOME ENCLOSURE

COMMERCIAL GAS FIRED OVEN

LISTED CHIMNEY CAP WITH SPARK ARRESTOR

 $-4\frac{1}{2}$ "

39

39"

82

#### **CLEARANCES:**

Install the oven with a minimum 1 inch clearance on sides and back to combustible construction. Consult the manual for enclosure instructions.

#### VENTING:

The oven can be vented in two methods:

- 1. Direct vent using 8 inch chimney pipe listed to UL 103 HT and installed per UL 737.
- 2. Indirect vent using a Type 1 hood system installed per UL 2162.

#### SHELF:

Stainless steel shelf bolts to oven. Shelf to be covered with non-combustible material provided by installer.

#### **UTILITIES:**

Provide 3/4 " N.P.T. gas supply. 116,000 BTU natural or propane. 120VAC / 1.1 AMP electrical supply.

#### **BURNER SYSTEM:**

Spitfire New Generation Burner. Automatic w/ manual override.