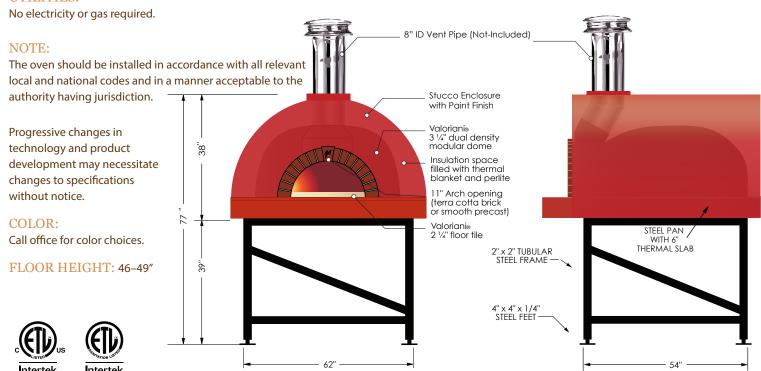

# Mugnaini Series

MODEL: 140 PA

**BARREL ROLL ENCLOSURE** 

23" ARCH

COMMERCIAL WOOD FIRED OVEN

69<sup>1</sup>/<sub>2</sub>"

31<sup>1</sup>/<sub>4</sub>" ARCH OUTSIDE

& SHELF WIDTH

### **CLEARANCES:**

Install the oven with a minimum

1 inch clearance on sides and back to combustible construction. Consult the manual for enclosure instructions.

### **VENTING:**

The oven can be vented in two methods:

- Direct vent using 8 inch chimney pipe listed to UL 103 HT and installed per UL 737.
- 2. Indirect vent using a Type 1 hood system installed per UL 2162.

#### SHELF:

Stainless steel shelf bolts to oven. Shelf to be covered with non-combustible material provided by installer.

WEIGHT: 3900 lb.