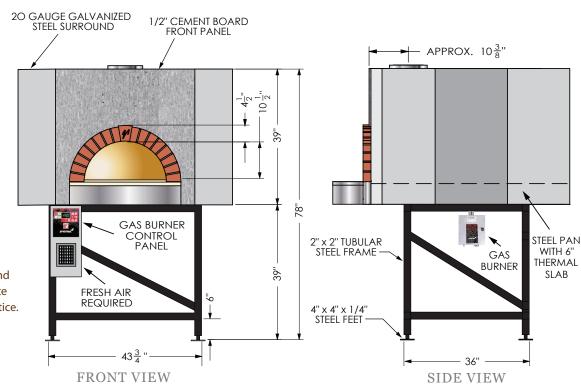

## Mugnaini Series

MODEL: G120 PA **BUILT-IN ENCLOSURE** 

COMMERCIAL GAS FIRED OVEN

### CLEARANCES:

Install the oven with a minimum 1 inch clearance on sides and back to combustible construction. Consult the manual for enclosure instructions.

### SHELF:

Stainless steel shelf bolts to oven. Shelf to be covered with non-combustible material provided by installer.

WEIGHT: 3000 lb.

### **UTILITIES:**

Provide 3/4" N.P.T. gas supply. 116,000 BTU natural or propane. 120VAC / 1.1 AMP electrical supply.