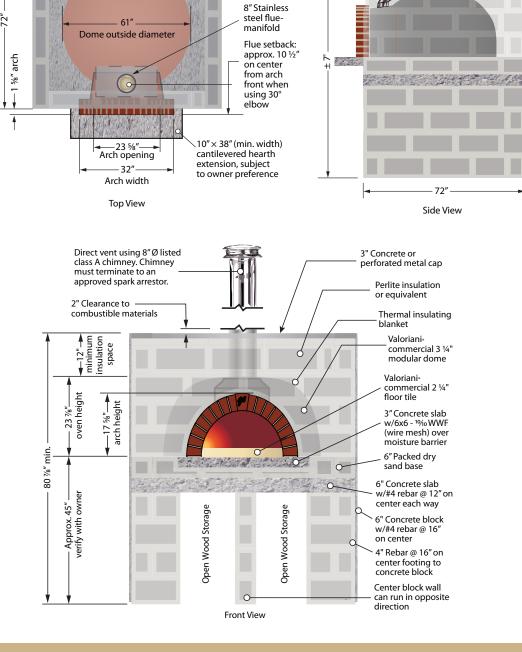

#### **CLEARANCES:**

Install the oven with a minimum 2 inches clearance on sides and back to combustible construction. Consult the manual for enclosure instructions.

#### **VENTING:**

The oven can be vented in two methods:

- Direct vent using 8 inch chimney pipe listed to UL 103 HT and installed per UL 737.
- 2. Indirect vent using a Type 1 hood system installed per UL 2162.

#### SHELF:

Concrete shelf to be covered with granite or similar material. Exact dimensions subject to owners preference.

WEIGHT: 1750 lbs. (oven components only).

#### **UTILITIES:**

No electricity or gas required.