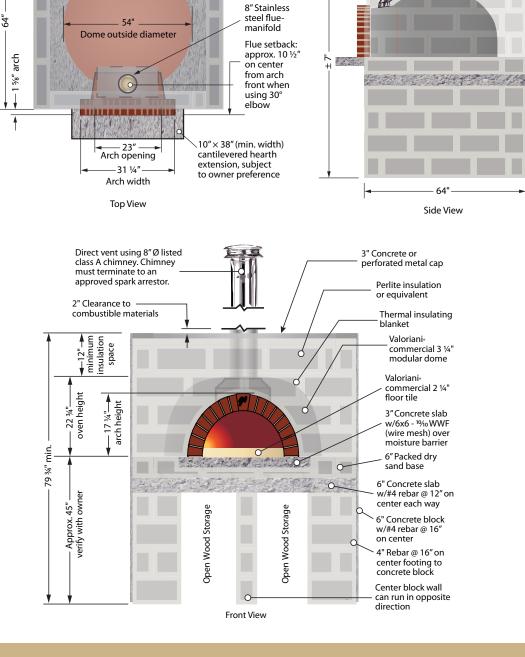

### MODEL: 120 AOS FLAT ROOF ENCLOSURE

6" Concrete

Perlite granules

block wall

2" Clearance from combustible materials

4" min. sides & back

COMMERCIAL WOOD FIRED OVEN

#### **CLEARANCES:**

Install the oven with a minimum 2 inches clearance on sides and back to combustible construction. Consult the manual for enclosure instructions.

#### **VENTING:**

The oven can be vented in two methods:

- Direct vent using 8 inch chimney pipe listed to UL 103 HT and installed per UL 737.
- 2. Indirect vent using a Type 1 hood system installed per UL 2162.

#### SHELF:

Concrete shelf to be covered with granite or similar material. Exact dimensions subject to owners preference.

WEIGHT: 1385 lbs. (oven components only).

#### **UTILITIES:**

No electricity or gas required.

#### NOTE:

The oven should be installed in accordance with all relevant local and national codes and in a manner acceptable to the authority having jurisdiction.

Progressive changes in technology and product development may necessitate changes to specifications without notice.