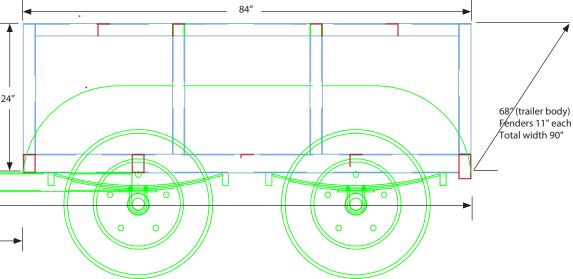

## FEATURES AND BENEFITS:

- Commercial 140 model oven with 54" round deck
- Oven is mounted to trailer and may be detached from trailer if necessary
- Fast start up with excellent heat retention
- · Removable chimney stack and cap included
- · Removable locking oven door included
- Four storage compartments
- Double swing-out doors in rear and front
- Polished stainless steel T-handles on doors
- Tandem 3,500 lbs, axels
- Electronic brake system
- Screw jacks in front/stabilizer jacks in rear
- Receiver tube in rear of trailer for directional parking
- 1'wide x 84" long tear drop steel fenders
- Aluminum diamond plate 9" x 36" in center of fenders
- 15" chrome mod rims/load rated trailer tires, 1760 lbs. each
- Adjustable 2-5/16" 10,000 lbs. coupler with safety chain snap hooks
- ¾" plywood floor epoxy coated (interior)
- · Auto grade paint (color customer's choice)
- Rubber mounted seal beam lights
- · Certified weight certificate for DMV